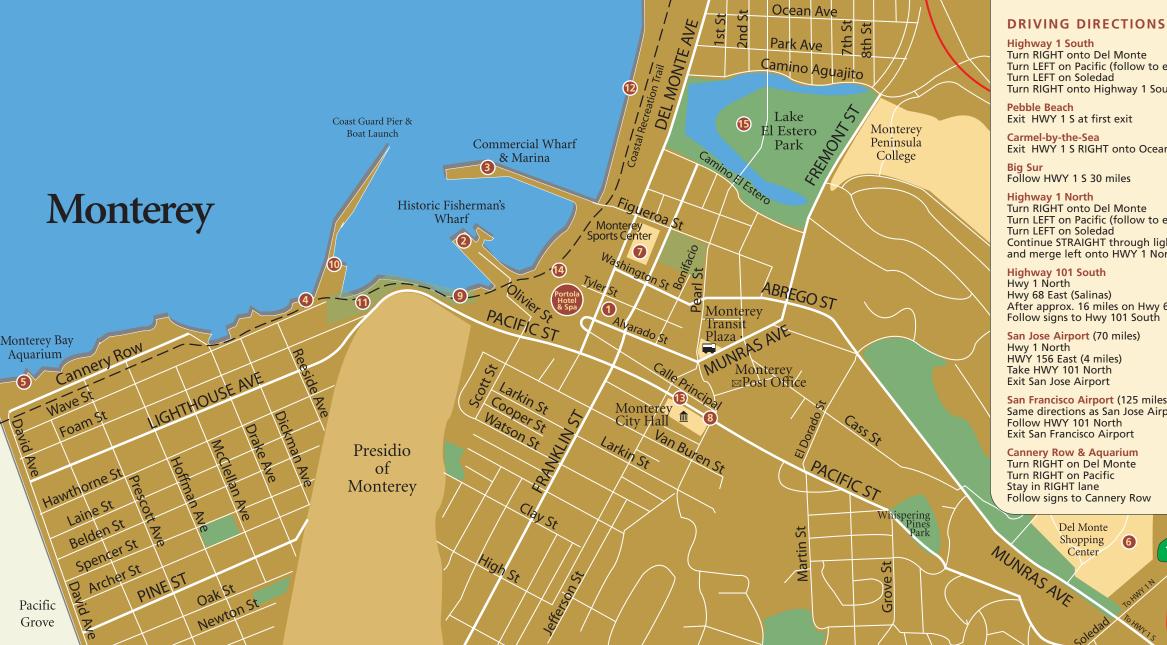

## AREA ATTRACTIONS

 $\bigcirc$ Downtown Monterey  $\bigcirc$ Historic Fisherman's Wharf 3 Commercial Wharf & Marina 4 San Carlos Beach 5 Monterey Bay Aquarium 6 Del Monte Shopping Center  $\overline{\mathbf{O}}$ Monterey Sports Center

- Monterey Museum of Art
- Coastal Recreational Trail
- Coast Guard Pier & Boat Launch 10
  - Fisherman's Shoreline Park
- 12 Monterey State Beach
- 13 Colton Hall

8

(9)

1

15

- (14) Maritime Museum
  - El Estero Park & Dennis the Menace Park for Kids

Turn RIGHT onto Del Monte Turn LEFT on Pacific (follow to end) Turn LEFT on Soledad Turn RIGHT onto Highway 1 South

Pebble Beach Exit HWY 1 S at first exit

Carmel-by-the-Sea Exit HWY 1 S RIGHT onto Ocean Ave.

**Bia Sur** Follow HWY 1 S 30 miles

**Highway 1 North** 

Turn RIGHT onto Del Monte Turn LEFT on Pacific (follow to end) Turn LEFT on Soledad Continue STRAIGHT through light and merge left onto HWY 1 North

Highway 101 South Hwy 1 North Hwy 68 East (Salinas)

After approx. 16 miles on Hwy 68, Follow signs to Hwy 101 South

San Jose Airport (70 miles) Hwy 1 North HWY 156 East (4 miles) Take HWY 101 North Exit San Jose Airport

San Francisco Airport (125 miles) Same directions as San Jose Airport Follow HWY 101 North Exit San Francisco Airport

**Cannery Row & Aquarium** Turn RIGHT on Del Monte Turn RIGHT on Pacific Stav in RIGHT lane Follow signs to Cannery Row

Del Monte

Shopping

Center

6